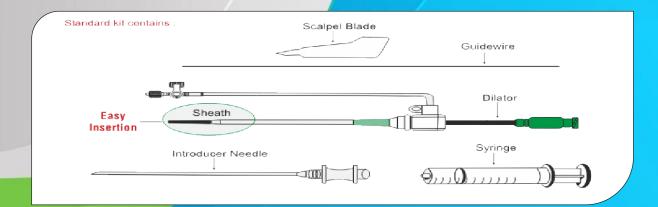

Our leading industry is supplying an excellent quality of Femoral (Introducer) and Radial Sheath Kit 6F to our valuable costumer's at most economical rates. And made from an excellent quality of raw materials.

- \* These sheath kit is used to establish channel for the other devices in PTCA procedure, PCI Procedure and angioplasty procedures.
- \* Smooth transition between dilator and sheath;
- \* Well tapered dilator tip;
- \* Slippery sheath and dilator surface;
- \* Precise hemostasis valve design;
- \* The kit includes: 1pcs introducer sheath, 1pcs dilator, 1pcs 0.038in\*45cm guide wire, 1pcs 20G\*7cm angiographic needle